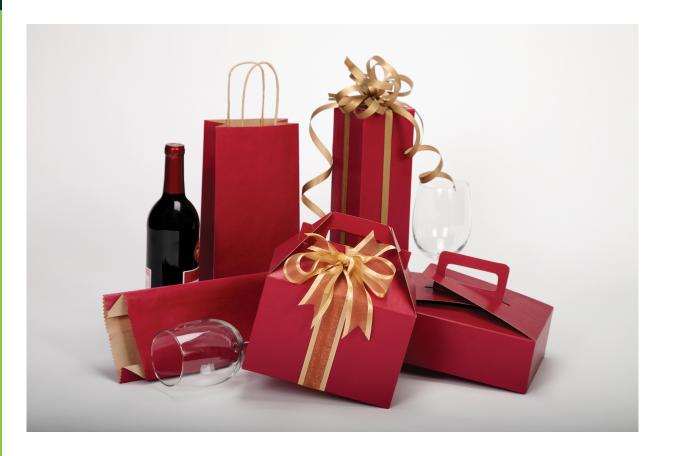

## **Sangria Collection**

| Item #   | Item Description                 | Size          | Case Pack | Case Weight | Cost Case |
|----------|----------------------------------|---------------|-----------|-------------|-----------|
| SH4220   | Shopping Bag – Small             | 8x4.75x10.5   | 250       | 29 lbs.     | \$123.00  |
| SH4220W  | Shopping Bag – Single Bottle     | 5.5x3.25x12.5 | 250       | 20 lbs.     | \$106.08  |
| SE4220S  | Merchandise Bag – Bottle & Bread | 5x2x18        | 1000      | 28 lbs.     | \$104.15  |
| BX4220S  | Gable Box – Medium               | 8x4.875x5.25  | 100       | 18 lbs.     | \$49.46   |
| BX4220SD | Stackable Deli Box               | 9x7x3         | 100       | 21 lbs.     | \$64.00   |
| BX4220W  | Single Bottle Box                | 3.5x3.5x13.5  | 100       | 17 lbs.     | \$49.15   |