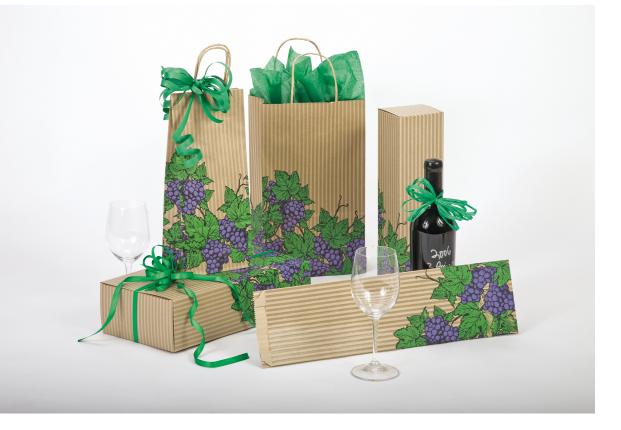

Delivered by

**Grape Collection** Classic and Delicious

| Item #  | Item Description                 | Size          | Case Pack | Case Weight | Cost Case |
|---------|----------------------------------|---------------|-----------|-------------|-----------|
| SHGRPW  | Shopping Bag – Single Bottle     | 5.5x3.25x12.5 | 250       | 20 lbs.     | \$119.15  |
| SHGRPS  | Shopping Bag – Double Bottle     | 8x4.75x13.625 | 250       | 31 lbs.     | \$120.62  |
| SEGRPS  | Merchandise Bag – Bottle & Bread | 5x2x18        | 1000      | 28 lbs.     | \$80.54   |
| BXGRPW  | Single Bottle Box                | 3.5x3.5x13.5  | 100       | 17 lbs.     | \$48.00   |
| BXGRPDW | Double Bottle Box                | 7x3.5x13.5    | 100       | 25 lbs.     | \$82.77   |