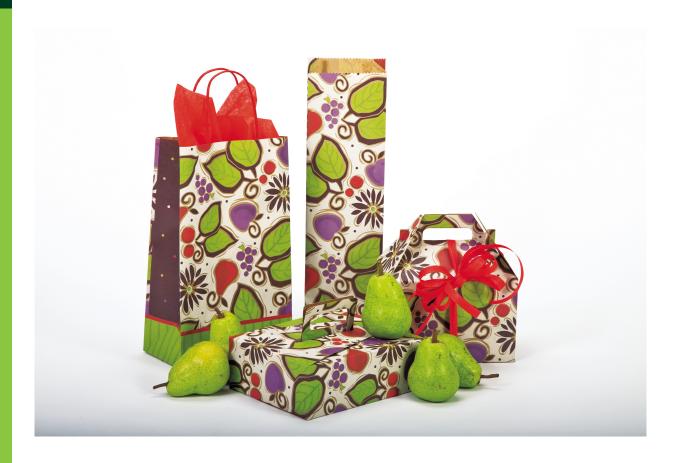

## **Fresh Fruit Collection**

Bright and cheery, this fruity collection is delectably delicious

| Item #   | Item Description                 | Size          | Case Pack | Case Weight | Cost Case |
|----------|----------------------------------|---------------|-----------|-------------|-----------|
| SH5162S  | Shopping Bag – Double Bottle     | 8x4.75x13.625 | 250       | 31 lbs.     | \$149.54  |
| SE5162   | Merchandise Bag – Bottle & Bread | 5x2x18        | 1000      | 28 lbs.     | \$102.15  |
| BX5162S  | Gable Box – Medium               | 8x4.875x5.25  | 100       | 18 lbs.     | \$52.38   |
| BX5162SD | Stackable Deli Box               | 9x7x3         | 100       | 21 lbs.     | \$61.00   |