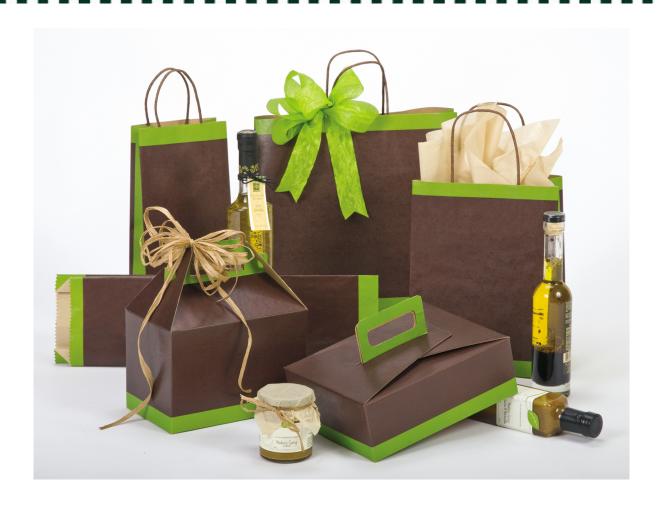

## **Enviromint**

Minty fresh and sophisticated, this collection is post-print and hot-stamp ready!

| Item #  | Item Description                 | Size          | Case Pack | Case Weight | Cost Case |
|---------|----------------------------------|---------------|-----------|-------------|-----------|
| SHENV   | Shopping Bag – Small             | 8x4.75x10.5   | 250       | 29 lbs.     | \$129.15  |
| SHENVW  | Shopping Bag – Single Bottle     | 5.5x3.25x12.5 | 250       | 22 lbs.     | \$117.54  |
| SHENVM  | Shopping Bag – Medium            | 13x7x12.5     | 250       | 41 lbs.     | \$143.38  |
| SEENV   | Merchandise Bag – Bottle & Bread | 5x2x18        | 1000      | 28 lbs.     | \$94.92   |
| BXENVS  | Gable Box – Medium               | 8x4.875x5.25  | 100       | 18 lbs.     | \$55.08   |
| BXENVSD | Stackable Deli Box               | 9x7x3         | 100       | 21 lbs.     | \$63.54   |