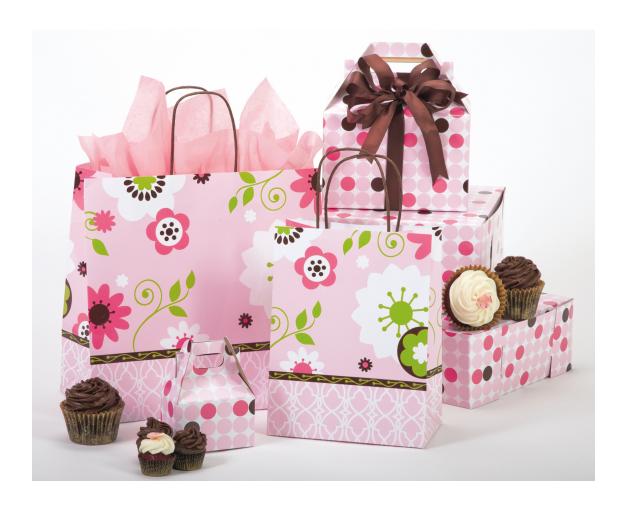

## **Bakery Dots Collection**

This peppy collection of packaging is perfect for bakeries, coffee and gift shops.

| Item #   | Item Description      | Size         | Case Pack | Case Weight | Cost Case |
|----------|-----------------------|--------------|-----------|-------------|-----------|
| SH4282   | Shopping Bag – Small  | 8x4.75x10.5  | 250       | 29 lbs.     | \$142.08  |
| SH4282M  | Shopping Bag – Medium | 13x7x12.5    | 250       | 41 lbs.     | \$157.69  |
| BX4282M  | Gable Box – Mini      | 4x2.5x2.5    | 100       | 6 lbs.      | \$33.85   |
| BX4282S  | Gable Box – Medium    | 8x4.875x5.25 | 100       | 18 lbs.     | \$60.69   |
| BX4282CB | Cake Box              | 10x10x5      | 50        | 24 lbs.     | \$48.23   |
| BX4282DB | Donut Box             | 14x10x4      | 50        | 27 lbs.     | \$50.54   |